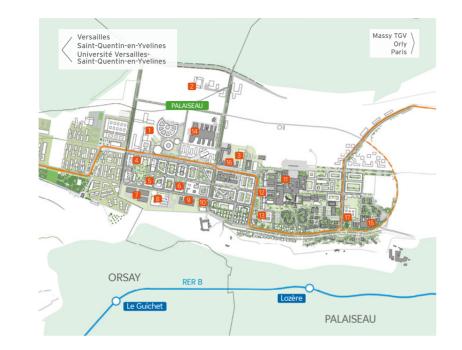

## ACCESS EDF LAB PARIS-SACLAY:

Open from 7 AM to 8 PM (from Monday to Friday) GPS: 48.717686, 2.198853

- Pedestrian access: 7 Boulevard Gaspard Monge, Palaiseau
- Access to the employees car park and the delivery area: 2 and respectively 4 rue Rosalind Franklin in Palaiseau
- Monge car park

#### From Paris

**RER B or C** > Massy Palaiseau stop;

Then **Bus 91.06 (or 91.10)** > Palaiseau-Campus stop  $\rightarrow$  From Porte d'Orléans:

From Vélizy II - Gare routière T6 station Take the Express 91.08

## ACCESS BY CAR

### From Paris

 $\rightarrow$  Take the N118 from Pont de Sèvres.

"Nantes/Bordeaux".