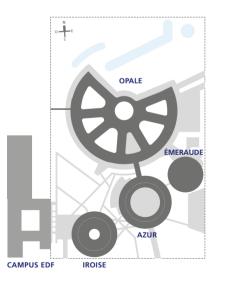

# OPALE

Accessible from the Azur building through a covered gallery, Opale opens into a vast Atrium (open area) and its cafeteria.

This building is dedicated to the laboratories and the exhibition hall (ground floor) but also the offices on its 1<sup>st</sup>, 2<sup>nd</sup> and 3<sup>rd</sup> floors (restricted area).

The underground of the Opale building houses two car park levels for employees.