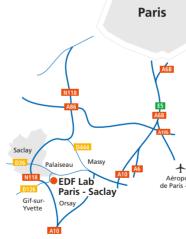

## ACCESS EDF LAB PARIS-SACLAY:

Open from 7 AM to 8 PM (from Monday to Friday) GPS: 48.717686, 2.198853

- Pedestrian access: 7 Boulevard Gaspard Monge, Palaiseau
- Access to the employees car park and the delivery area: 2 and respectively 4 rue Rosalind Franklin in Palaiseau
- Monge car park

#### From Paris

**RER B or C** > Massy Palaiseau stop;

Then **Bus 91.06 (or 91.10)** > Palaiseau-Campus stop  $\rightarrow$  From Porte d'Orléans:

From Vélizy II - Gare routière T6 station Take the Express 91.08

#### Complete lines and schedules:

www.albatrans.net www.stif.info

Aéroport de Paris - Orly

EDF Direction Recherche et Développement EDF Lab Paris-Saclay

7 boulevard Gaspard Monge 91120 Palaiseau Tél : 00 33 (0)1 78 19 32 00

## ACCESS BY CAR

### From Paris

 $\rightarrow$  Take the N118 from Pont de Sèvres.

"Nantes/Bordeaux".

# From Paris airports

- $\rightarrow$  From Paris-Charles de Gaulle: take the A1 highway towards Paris. At Porte de la Chapelle, take the exterior ring road towards Rouen. At Porte de Saint Cloud, take the N10 towards
- as for the N118 car access.  $\rightarrow$  From Paris-Orly:
- Take the 30<sup>th</sup> exit towards « A6/A10/Bièvres/ Igny/Bordeaux/Nantes ». « Nantes/Bordeaux ».

- Take the 9<sup>th</sup> exit, towards "Orsay-le-Guichet".
- take the A6 highway towards Lyon.
- Continue on the A10 highway towards
- Take the "D444/Versailles/ Igny/Bièvres" exit
- on the left. Continue on the D36.

"Bordeaux/Nantes". Then follow instructions

- take the N7 towards Paris. Then follow the A86 highway towards Versailles.
- Continue on the A10 highway towards
- Take the "D444/Versailles/ Igny/Bièvres" exit on the left. Continue on the D36.