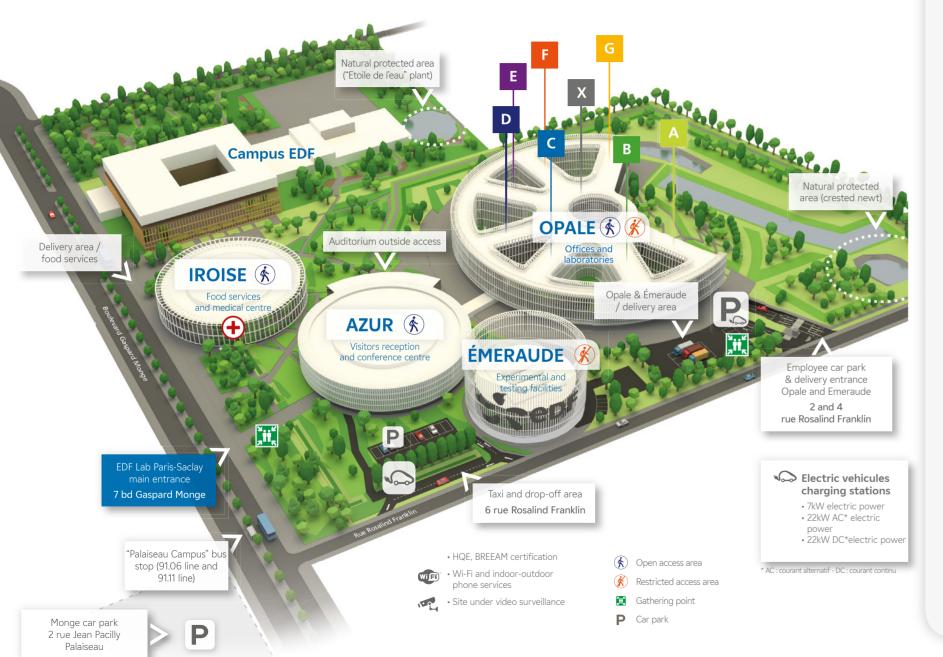

## ACCESS EDF LAB PARIS-SACLAY:

Open from 7 AM to 8 PM (from Monday to Friday) GPS: 48.717686, 2.198853

- Pedestrian access: 7 Boulevard Gaspard Monge, Palaiseau
- Access to the employees car park and the delivery area: 2 and respectively 4 rue Rosalind Franklin in Palaiseau
- Monge car park

Welcome

to EDF Lab **Paris-Saclay** 

# OPALE

Accessible from the Azur building through a covered gallery, Opale opens into a vast Atrium (open area) and its cafeteria.

This building is dedicated to the laboratories and the exhibition hall (ground floor) but also the offices on its 1<sup>st</sup>, 2<sup>nd</sup> and 3<sup>rd</sup> floors (restricted area).

The underground of the Opale building houses two car park levels for employees.