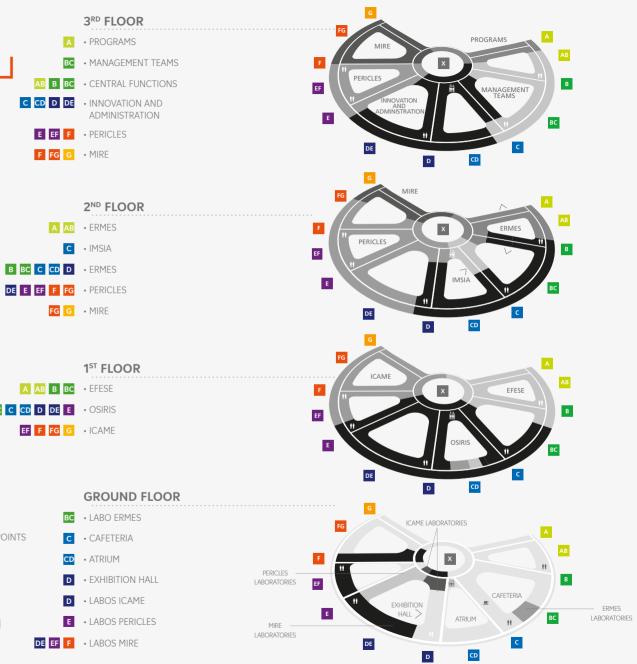

# OPALE

Accessible from the Azur building through a covered gallery, Opale opens into a vast Atrium (open area) and its cafeteria.

This building is dedicated to the laboratories and the exhibition hall (ground floor) but also the offices on its 1<sup>st</sup>, 2<sup>nd</sup> and 3<sup>rd</sup> floors (restricted area).

# B BC C CD D • ERMES

A AB B BC · EFESE BC C CD D DE E • OSIRIS

| UNDERGROUND -1 level              |    |
|-----------------------------------|----|
| • EDF VEHICLES PARKING            | BC |
| ELECTRIC VEHICLES CHARGING POINTS | С  |
| EMPLOYEES CAR PARK                | СГ |
|                                   | D  |
|                                   | D  |
| UNDERGROUND -2 level              | E  |
|                                   |    |

EMPLOYEES CAR PARK